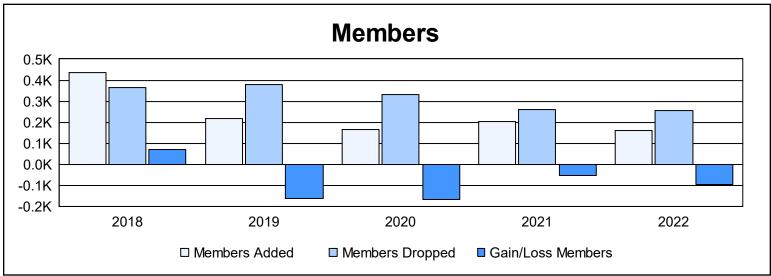

District 201Q1 As of June 2022 Cumulative

| Year      | New<br>Clubs | Dropped<br>Clubs | Gain/<br>Loss<br>Clubs | New<br>Members | Charter<br>Members | Reinstate<br>Members | Transfer<br>Members | Total<br>Member<br>Added | Total<br>Members<br>Dropped | Gain/<br>Loss<br>Members |
|-----------|--------------|------------------|------------------------|----------------|--------------------|----------------------|---------------------|--------------------------|-----------------------------|--------------------------|
| 2017-2018 | 4            | 3                | 1                      | 239            | 144                | 12                   | 40                  | 435                      | 363                         | 72                       |
| 2018-2019 | 1            | 1                | 0                      | 148            | 41                 | 8                    | 22                  | 219                      | 380                         | -161                     |
| 2019-2020 | 0            | 5                | -5                     | 132            | 3                  | 12                   | 16                  | 163                      | 332                         | -169                     |
| 2020-2021 | 0            | 2                | -2                     | 165            | 3                  | 8                    | 27                  | 203                      | 258                         | -55                      |
| 2021-2022 | 0            | 3                | -3                     | 125            | 7                  | 4                    | 23                  | 159                      | 255                         | -96                      |
| Average   | 1            | 3                | -2                     | 162            | 40                 | 9                    | 26                  | 236                      | 318                         | -82                      |