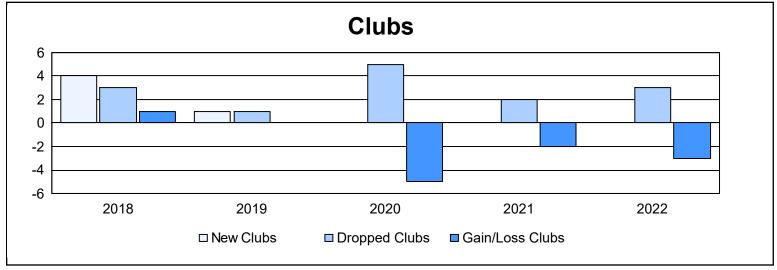

District 201Q1 As of June 2022 Cumulative

| Year      | New<br>Clubs | Dropped<br>Clubs | Gain/<br>Loss<br>Clubs | New<br>Members | Charter<br>Members | Reinstate<br>Members | Transfer<br>Members | Total<br>Member<br>Added | Total<br>Members<br>Dropped | Gain/<br>Loss<br>Members |
|-----------|--------------|------------------|------------------------|----------------|--------------------|----------------------|---------------------|--------------------------|-----------------------------|--------------------------|
| 2017-2018 | 4            | 3                | 1                      | 239            | 144                | 12                   | 40                  | 435                      | 363                         | 72                       |
| 2018-2019 | 1            | 1                | 0                      | 148            | 41                 | 8                    | 22                  | 219                      | 380                         | -161                     |
| 2019-2020 | 0            | 5                | -5                     | 132            | 3                  | 12                   | 16                  | 163                      | 332                         | -169                     |
| 2020-2021 | 0            | 2                | -2                     | 165            | 3                  | 8                    | 27                  | 203                      | 258                         | -55                      |
| 2021-2022 | 0            | 3                | -3                     | 125            | 7                  | 4                    | 23                  | 159                      | 255                         | -96                      |
| Average   | 1            | 3                | -2                     | 162            | 40                 | 9                    | 26                  | 236                      | 318                         | -82                      |